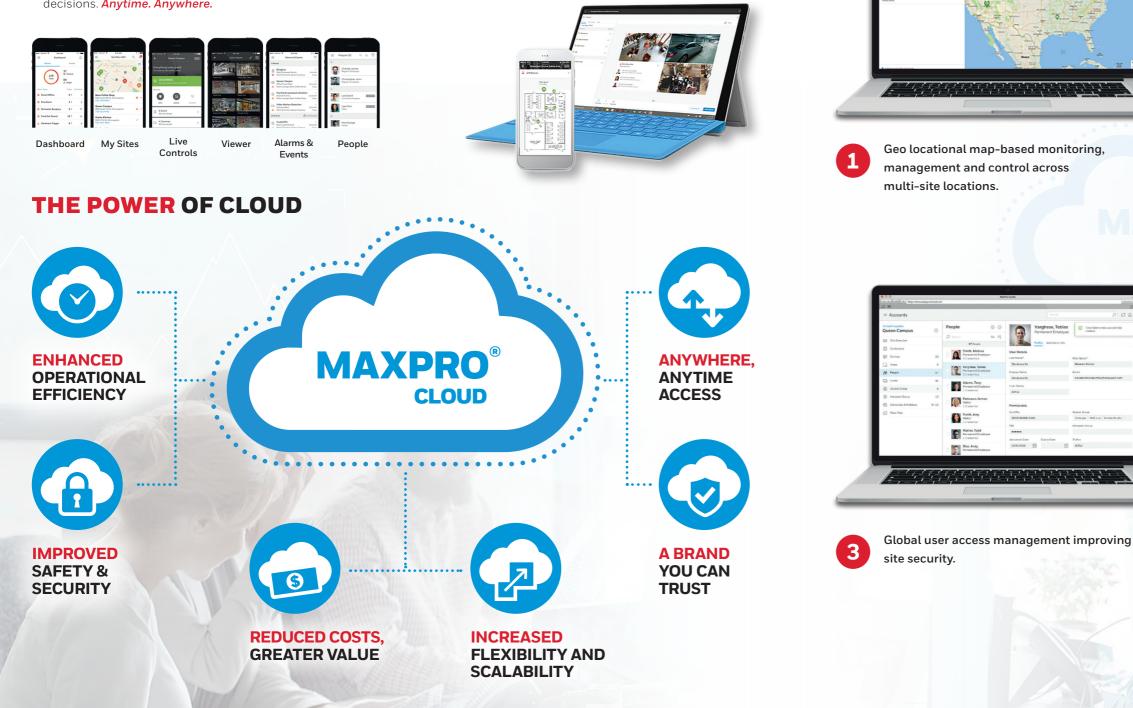

### **MULTI-SITE** AWARENESS

Monitor, manage and control multi-site locations from anywhere.

Global access management from a single user interface.

Real-time alerts of alarms and events across locations.

Remote management, visibility and administration.

#### **Customer Value**

• Multi-location integrated security through a single user login to all sites Global access management improving security and reducing administration time

- Improved awareness with real time event and alarm notifications to act quickly
- Remote site monitoring, management and control improving efficiency
- Off-site cloud storage for piece of mind
- Automatic cloud feature updates and remote firmware management future-proofing your investment

## MULTI-SITE INTEGRATED SECURITY FROM A SINGLE INTUITIVE USER INTERFACE

Improved visibility, safety and security with multisite viewer for video and access.

Visual site management and control. Dynamic Icons for video, doors and alarms. (Lock and unlock doors).