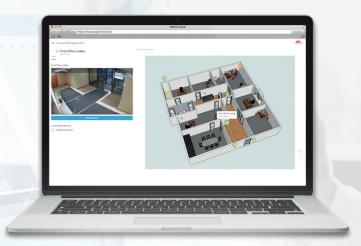

## MULTI-SITE INTEGRATED SECURITY FROM A SINGLE INTUITIVE USER INTERFACE

Improved visibility, safety and security with multisite viewer for video and access.

Visual site management and control. Dynamic Icons for video, doors and alarms. (Lock and unlock doors).

## Plug and play - simplicity of installation. Saving time and cost.