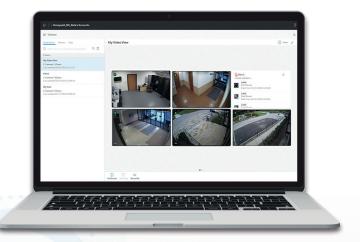

## MULTI-SITE INTEGRATED SECURITY FROM A SINGLE INTUITIVE USER INTERFACE

Improved visibility, safety and security with multisite viewer for video and access.

Visual site management and control. Dynamic Icons for video, doors and alarms. (Lock and unlock doors).